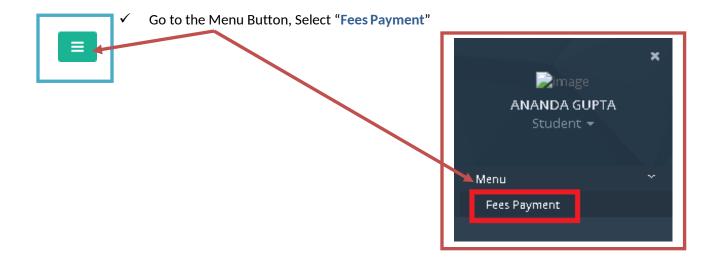

#### **USER MANUAL OF STUDENT FEES PAYMENT**

Go to <a href="http://online.rbu.net.in">http://online.rbu.net.in</a> > Click on 'Existing Student Login' > Click on Login Button > To select 'Fees

Payment' option, click on Menu Button > Click on "Make Payment" Button > Verify Fees Details and Click on 'Pay

& Submit' Button > Choose your preferable payment option > Click on 'Make Payment' > Following the payment procedure to get the Money Receipt

- ✓ Go To <a href="http://online.rbu.net.in">http://online.rbu.net.in</a>
- ✓ Click on Existing Student Login button. and put your User Name & Password. Click on Login Button.