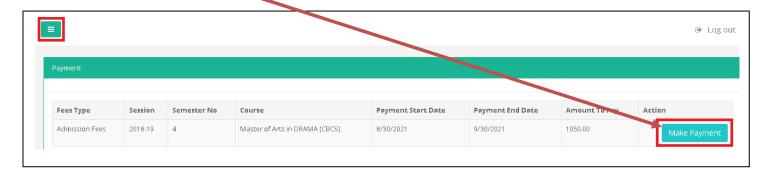

#### **USER MANUAL OF STUDENT FEES PAYMENT**

Go to <a href="http://online.rbu.net.in">http://online.rbu.net.in</a> > Click on 'Existing Student Login' > Click on Login Button > To select 'Fees

Payment' option, click on Menu Button > Click on "Make Payment" Button > Verify Fees Details and Click on 'Pay

& Submit' Button > Choose your preferable payment option > Click on 'Make Payment' > Following the payment procedure to get the Money Receipt

- ✓ Go To <a href="http://online.rbu.net.in">http://online.rbu.net.in</a>
- ✓ Click on Existing Student Login button. and put your User Name & Password. Click on Login Button.

✓ Put your User Name & Password. And click on Login button.

✓ Click "**Make Payment**" Button

Click on Pay & Submit Button, to get following payment option. Select you preferable option and Make Payment accordingly.