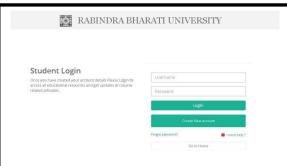

& Submit' Button > Choose your preferable payment option > Click on 'Make Payment' > Following the payment procedure to get the Money Receipt

- ✓ Go To <a href="http://online.rbu.net.in">http://online.rbu.net.in</a>
- ✓ Click on Existing Student Login button. and put your User Name & Password. Click on Login Button.