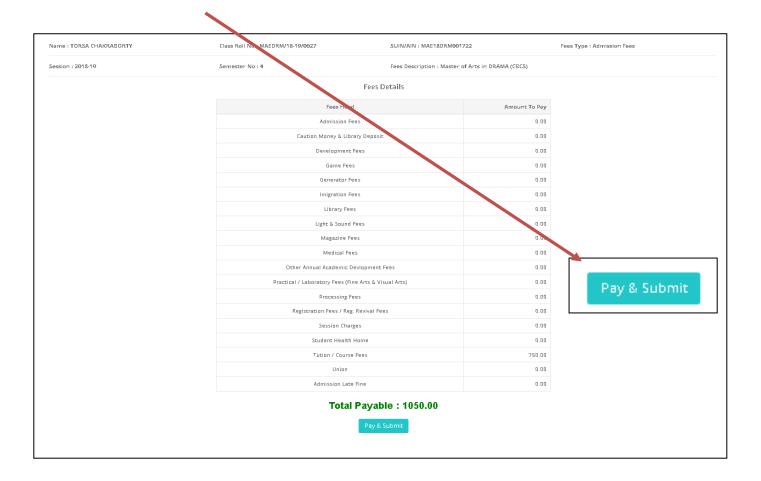

#### **USER MANUAL OF STUDENT FEES PAYMENT**

Go to <a href="http://online.rbu.net.in">http://online.rbu.net.in</a> > Click on 'Existing Student Login' > Click on Login Button > To select 'Fees

Payment' option, click on Menu Button > Click on "Make Payment" Button > Verify Fees Details and Click on 'Pay

& Submit' Button > Choose your preferable payment option > Click on 'Make Payment' > Following the payment procedure to get the Money Receipt

- ✓ Go To <a href="http://online.rbu.net.in">http://online.rbu.net.in</a>
- ✓ Click on Existing Student Login button. and put your User Name & Password. Click on Login Button.

✓ Put your User Name & Password. And click on Login button.

✓ Click "**Make Payment**" Button

Click on Pay & Submit Button, to get following payment option. Select you preferable option and Make Payment accordingly.