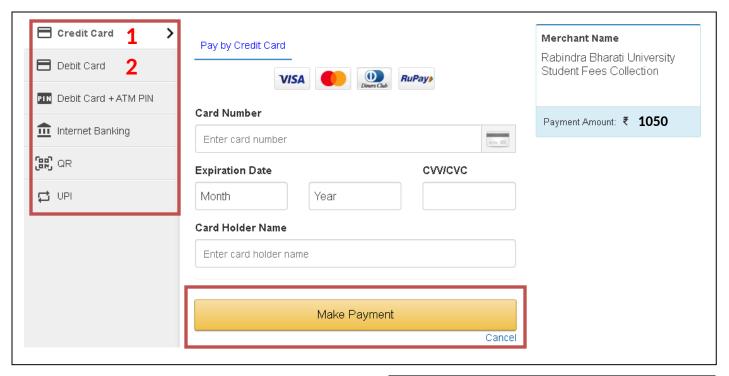

✓ Put your User Name & Password. And click on Login button.

✓ Click "**Make Payment**" Button

Click on Pay & Submit Button, to get following payment option. Select you preferable option and Make Payment accordingly.

✓ The following Payment options are available, choose your preferable Payment Mode and pay accordingly.