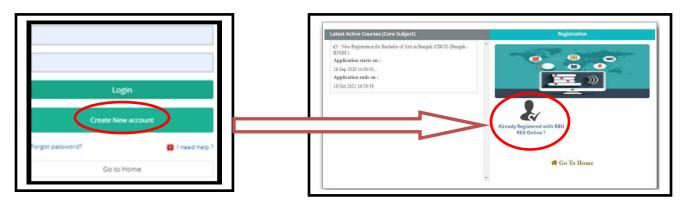

& Submit' Button > Choose your preferable payment option > Click on 'Make Payment' > Following the payment procedure to get the Money Receipt

- ✓ Go To <a href="http://online.rbu.net.in">http://online.rbu.net.in</a>
- ✓ Click on Existing Student Login button. and put your User Name & Password. Click on Login Button.

✓ Click on the Create New Account button then go to the 'Already Registered with RBU REG Online?' link.

✓ Put your SUIN No. and Registration No. > Click "Next" button.

✓ Create your **User Name** and confirm you **Password.** 