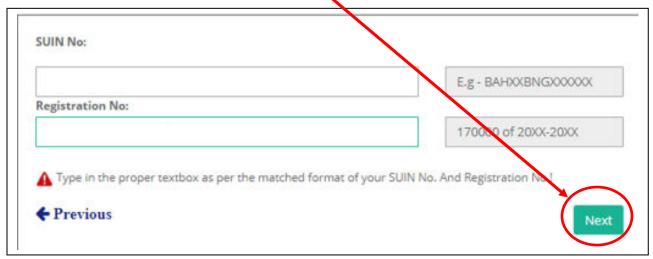

✓ Click on the Create New Account button then go to the 'Already Registered with RBU REG Online?' link.

✓ Put your SUIN No. and Registration No. > Click "Next" button.

✓ Create your **User Name** and confirm you **Password.** 