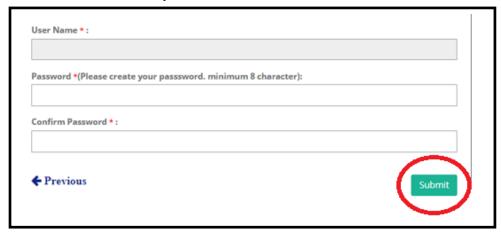

✓ Click on the Create New Account button then go to the 'Already Registered with RBU REG Online?' link.

✓ Put your SUIN No. and Registration No. > Click "Next" button.

✓ Create your **User Name** and confirm you **Password.** 

✓ Put your User Name & Password. And click on Login button.

✓ Click "**Make Payment**" Button

Click on Pay & Submit Button, to get following payment option. Select you preferable option and Make Payment accordingly.